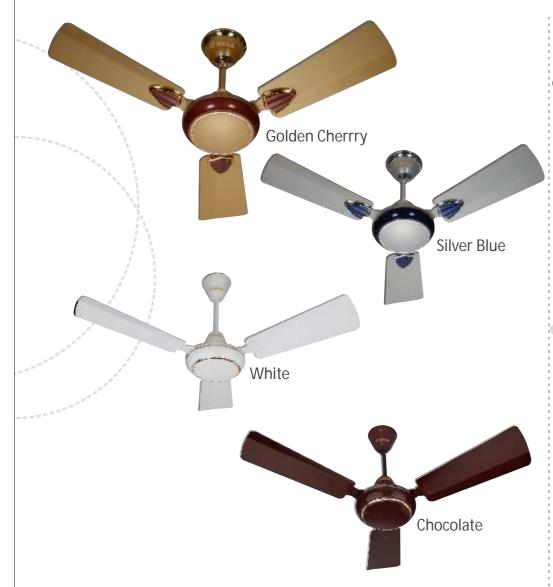

# MERRY GOLD 900mm

Colour: Golden Cherry / Silver Blue / White / Chocolate

Sweep: 900 mm Copper Winding H-Gloss Metallic Finish

Pre-Greased Double ball-bearing