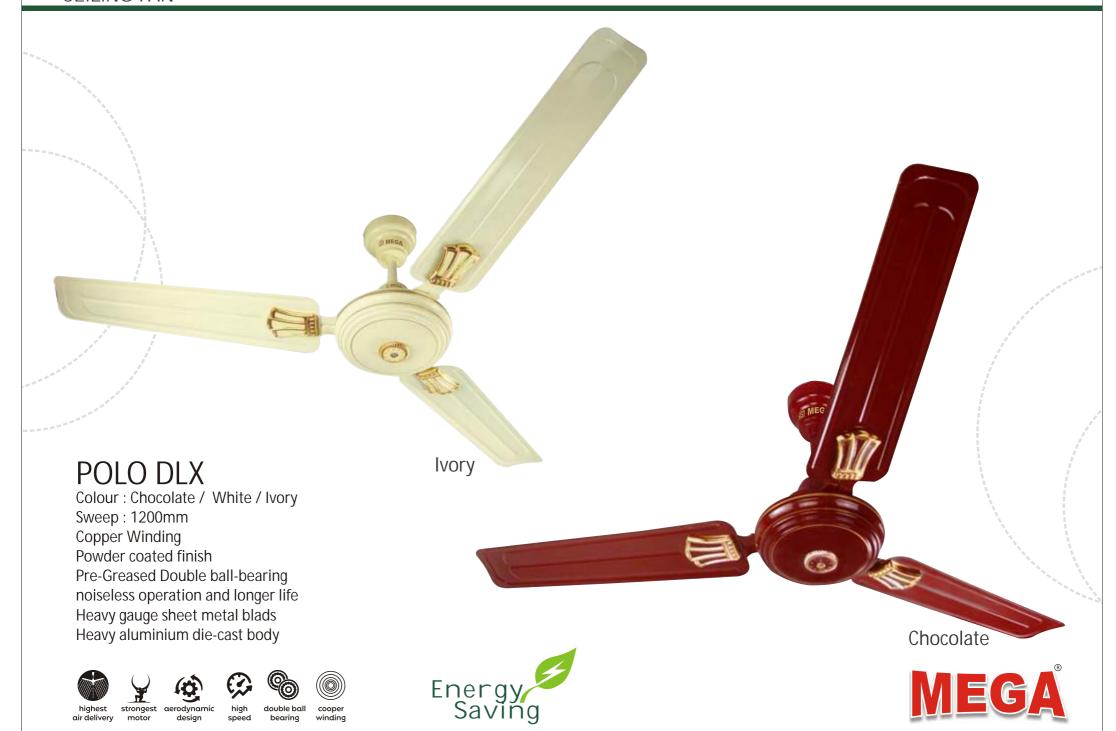

# MERRY GOLD 900mm

Colour: Golden Cherry / Silver Blue / White / Chocolate

Sweep: 900 mm Copper Winding H-Gloss Metallic Finish

Pre-Greased Double ball-bearing

# MERRY GOLD 600mm

Colour : Golden Cherry / Silver Blue / White / Chocolate

Sweep : 900 mm Copper Winding

H-Gloss Metallic Finish

Pre-Greased Double ball-bearing