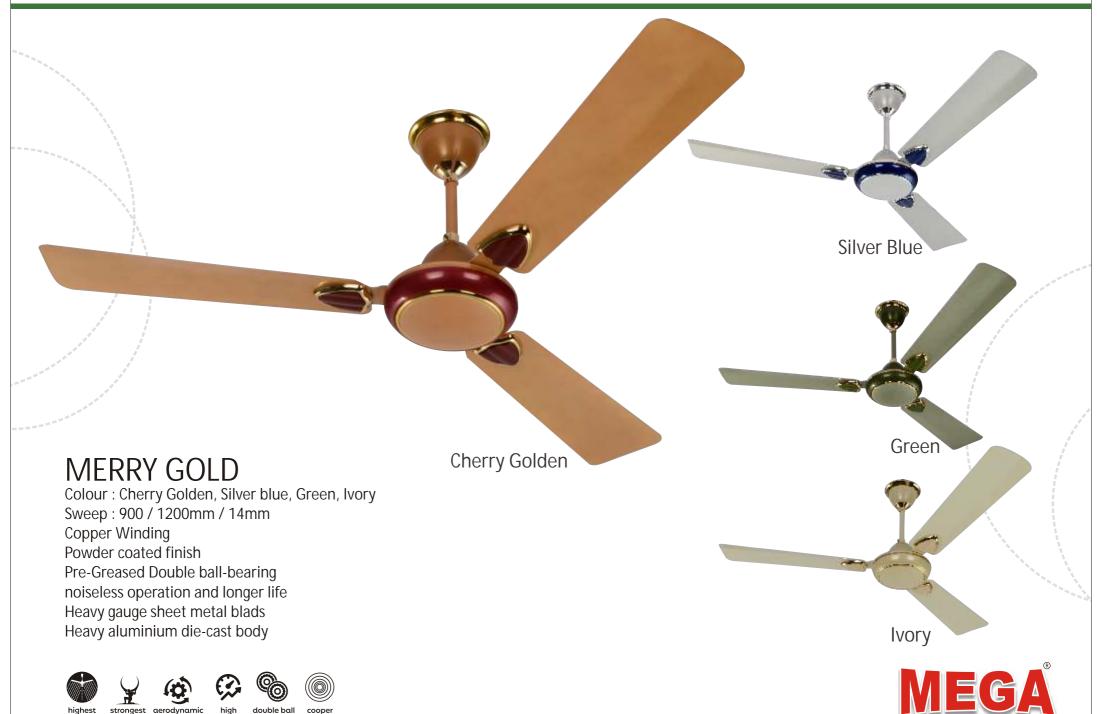

# MERRY GOLD 900mm

Colour: Golden Cherry / Silver Blue / White / Chocolate

Sweep: 900 mm Copper Winding H-Gloss Metallic Finish

Pre-Greased Double ball-bearing