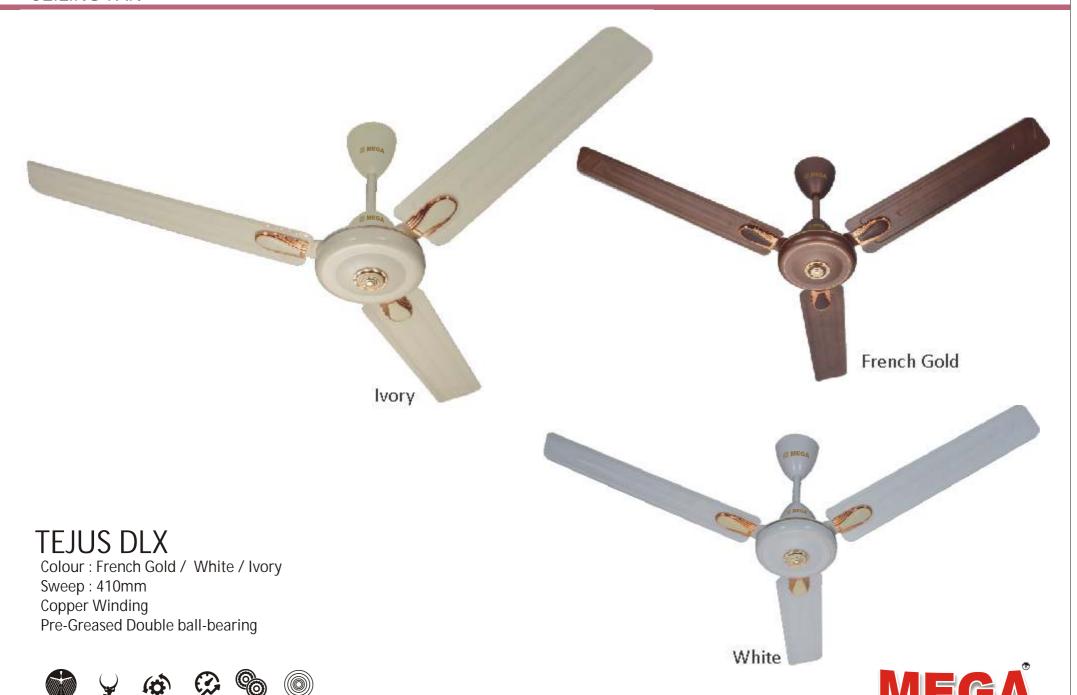

# MERRY GOLD 900mm

Colour: Golden Cherry / Silver Blue / White / Chocolate

Sweep: 900 mm Copper Winding H-Gloss Metallic Finish

Pre-Greased Double ball-bearing

# MERRY GOLD 600mm

Colour : Golden Cherry / Silver Blue / White / Chocolate

Sweep : 900 mm Copper Winding

H-Gloss Metallic Finish

Pre-Greased Double ball-bearing