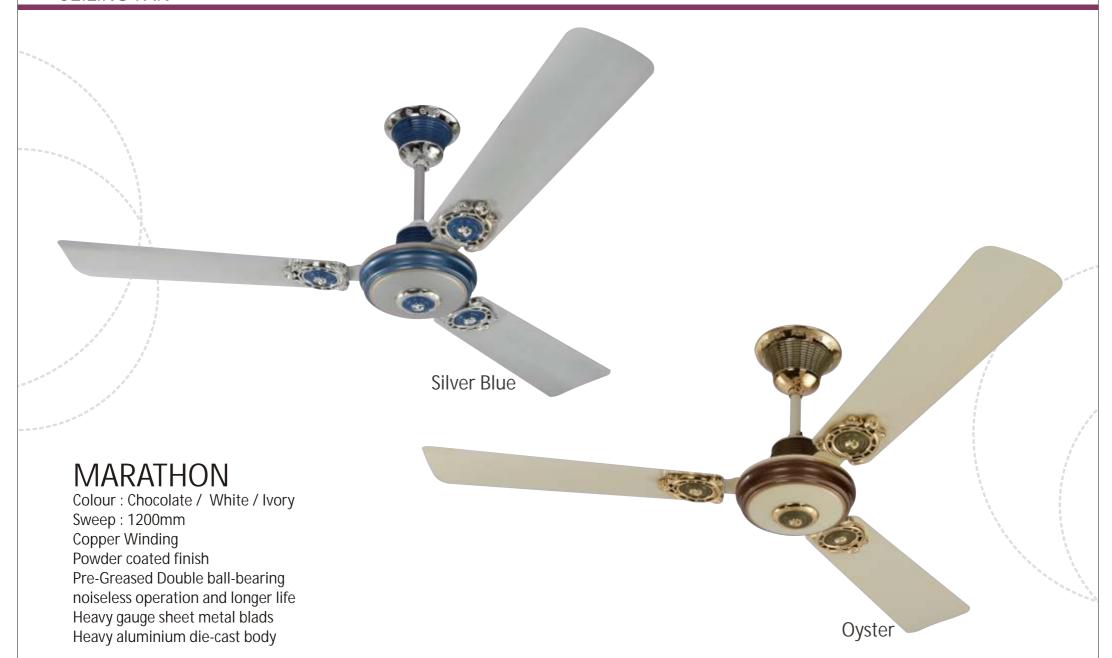

# MERRY GOLD 900mm

Colour: Golden Cherry / Silver Blue / White / Chocolate

Sweep: 900 mm Copper Winding H-Gloss Metallic Finish

Pre-Greased Double ball-bearing

# MERRY GOLD 600mm

Colour : Golden Cherry / Silver Blue / White / Chocolate

Sweep : 900 mm Copper Winding

H-Gloss Metallic Finish

Pre-Greased Double ball-bearing