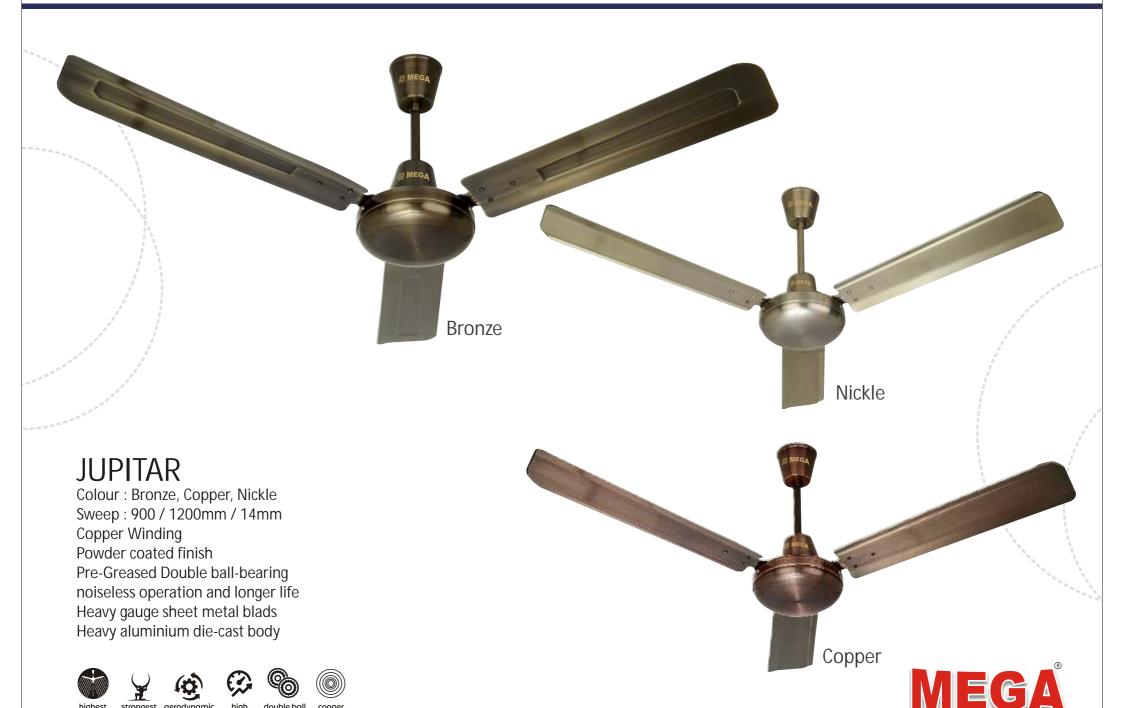

# MERRY GOLD 900mm

Colour: Golden Cherry / Silver Blue / White / Chocolate

Sweep: 900 mm Copper Winding H-Gloss Metallic Finish

Pre-Greased Double ball-bearing

# MERRY GOLD 600mm

Colour : Golden Cherry / Silver Blue / White / Chocolate

Sweep : 900 mm Copper Winding

H-Gloss Metallic Finish

Pre-Greased Double ball-bearing