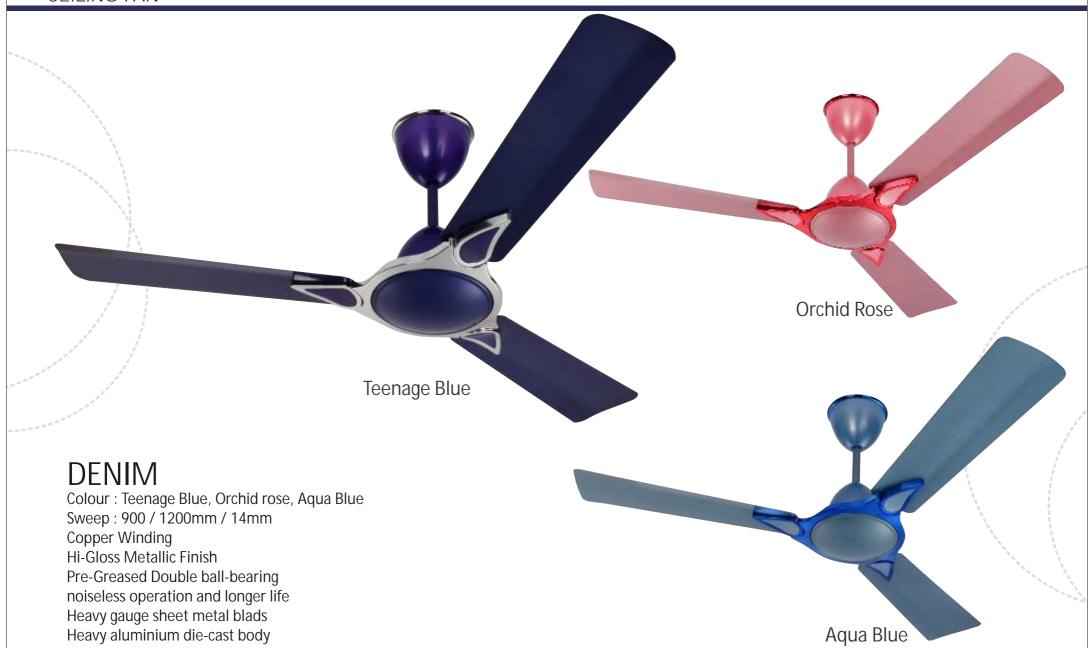

# MERRY GOLD 900mm

Colour: Golden Cherry / Silver Blue / White / Chocolate

Sweep: 900 mm Copper Winding H-Gloss Metallic Finish

Pre-Greased Double ball-bearing

# MERRY GOLD 600mm

Colour : Golden Cherry / Silver Blue / White / Chocolate

Sweep : 900 mm Copper Winding

H-Gloss Metallic Finish

Pre-Greased Double ball-bearing