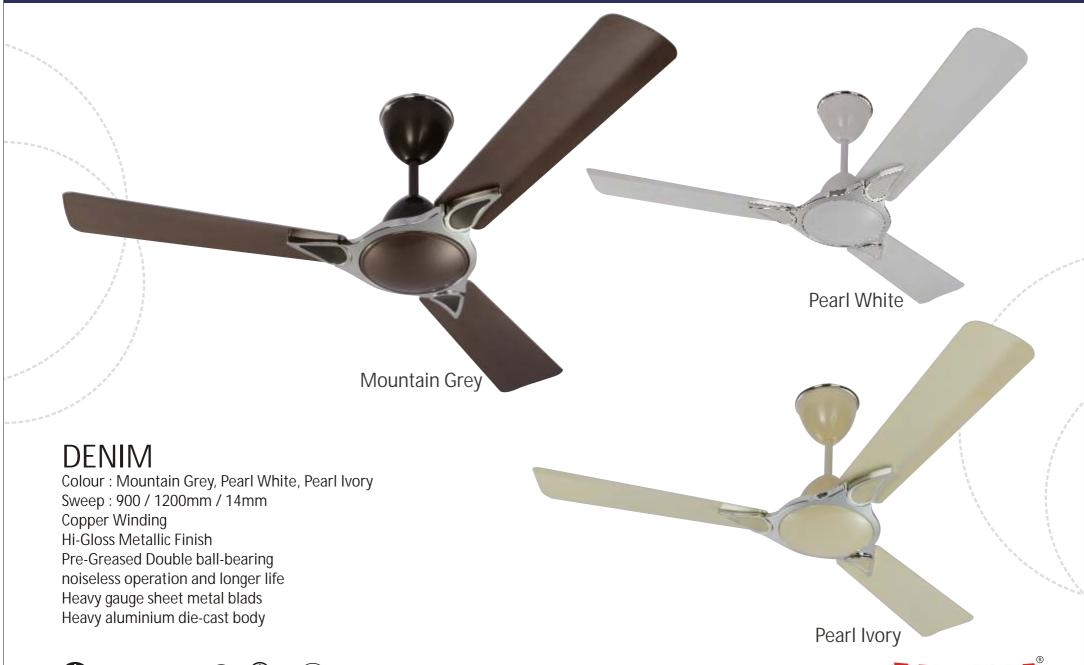

# MERRY GOLD 900mm

Colour: Golden Cherry / Silver Blue / White / Chocolate

Sweep: 900 mm Copper Winding H-Gloss Metallic Finish

Pre-Greased Double ball-bearing

# MERRY GOLD 600mm

Colour : Golden Cherry / Silver Blue / White / Chocolate

Sweep : 900 mm Copper Winding

H-Gloss Metallic Finish

Pre-Greased Double ball-bearing