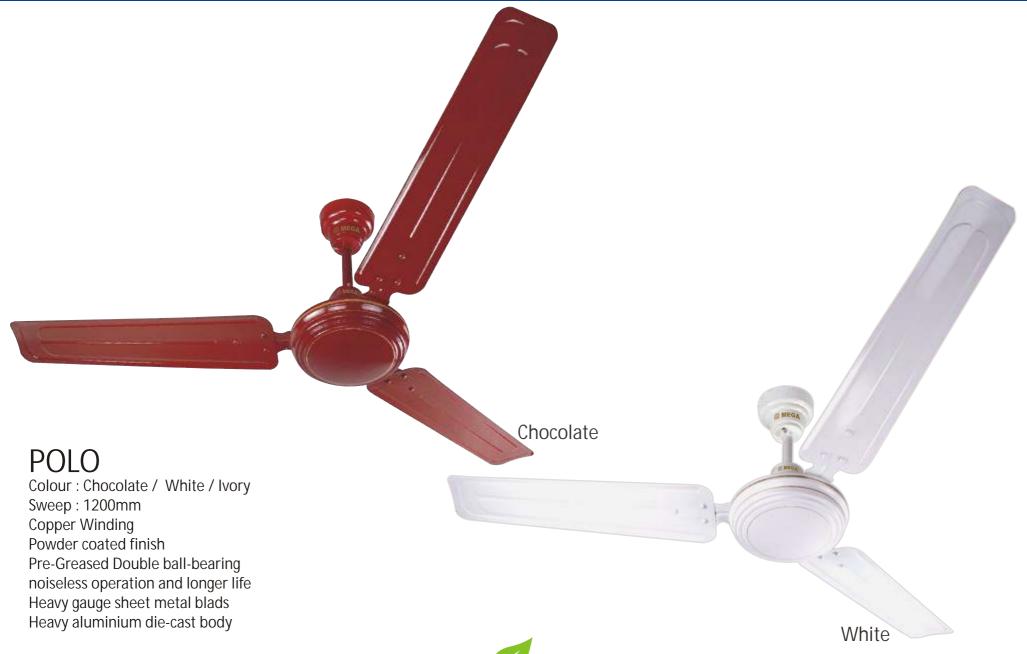

# MERRY GOLD 900mm

Colour: Golden Cherry / Silver Blue / White / Chocolate

Sweep: 900 mm Copper Winding H-Gloss Metallic Finish

Pre-Greased Double ball-bearing

# MERRY GOLD 600mm

Colour : Golden Cherry / Silver Blue / White / Chocolate

Sweep : 900 mm Copper Winding

H-Gloss Metallic Finish

Pre-Greased Double ball-bearing