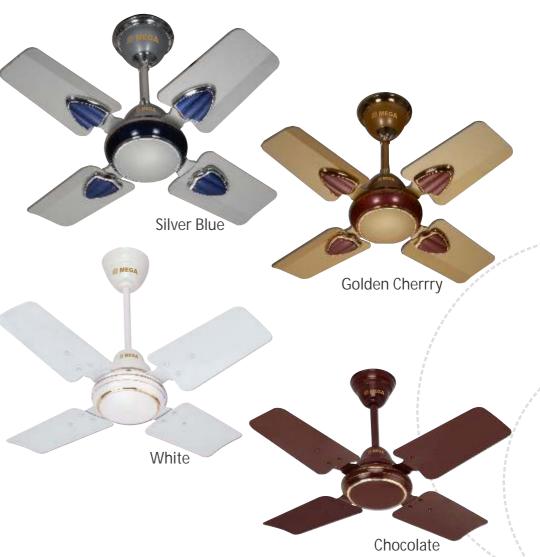

# MERRY GOLD 600mm

Colour : Golden Cherry / Silver Blue / White / Chocolate

Sweep : 900 mm Copper Winding

H-Gloss Metallic Finish

Pre-Greased Double ball-bearing