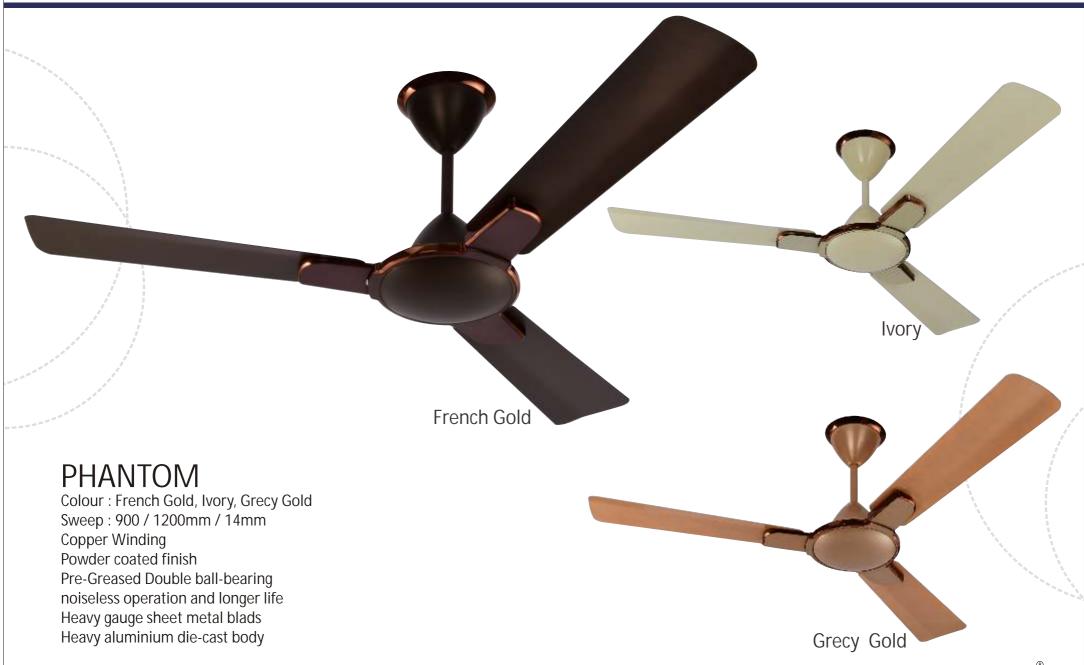

nce & conveyorised manufacturing unit and precise testing set up. As AN ISO 9001-2008 CERTIFIED COMPANY we adopt product quality development process through extensive research & market study, due to all these factors we have gained mark from bureau of Indian standards

Our customer service representatives, sales team and engineering group are always ready to extend all types of service assistance, answer questions & resolve issue in order to gain complete client satisfaction. our successful business establishment rests or certain parameters such as customization of products and stringend quality checks that helps us to aquire a long list of clientele in the

Indian & Global market.

highest strongest aerodynamic

highest strongest aerodynamic









































































































# MERRY GOLD 900mm

Colour: Golden Cherry / Silver Blue / White / Chocolate

Sweep: 900 mm Copper Winding H-Gloss Metallic Finish

Pre-Greased Double ball-bearing



# MERRY GOLD 600mm

Colour : Golden Cherry / Silver Blue / White / Chocolate

Sweep : 900 mm Copper Winding

H-Gloss Metallic Finish

Pre-Greased Double ball-bearing