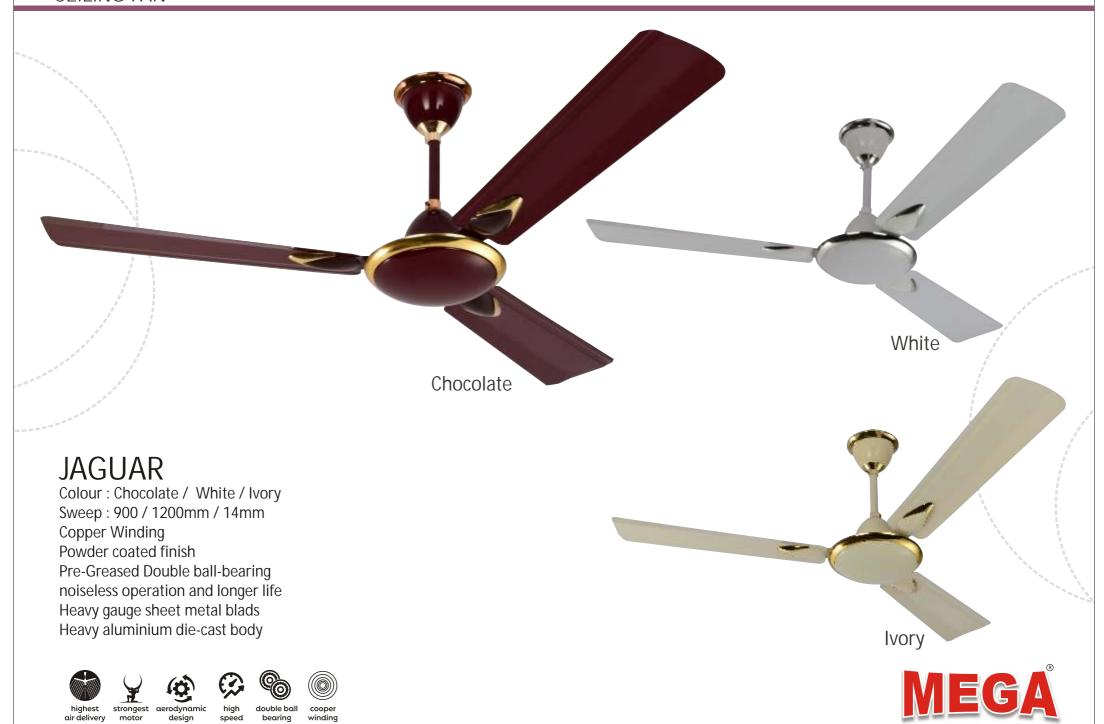

advance & conveyorised manufacturing unit and precise testing set up. As AN ISO 9001-2008 CERTIFIED COMPANY we adopt product quality development process through extensive research & market study, due to all these factors we have gained mark from bureau of Indian standards

Our customer service representatives, sales team and engineering group are always ready to extend all types of service assistance, answer questions & resolve issue in order to gain complete client satisfaction. our successful business establishment rests or certain parameters such as customization of products and stringend quality checks that helps us to aquire a long list of clientele in the

Indian & Global market.

highest strongest aerodynamic

highest strongest aerodynamic









































































































# MERRY GOLD 900mm

Colour: Golden Cherry / Silver Blue / White / Chocolate

Sweep: 900 mm Copper Winding H-Gloss Metallic Finish

Pre-Greased Double ball-bearing



# MERRY GOLD 600mm

Colour : Golden Cherry / Silver Blue / White / Chocolate

Sweep : 900 mm Copper Winding

H-Gloss Metallic Finish

Pre-Greased Double ball-bearing